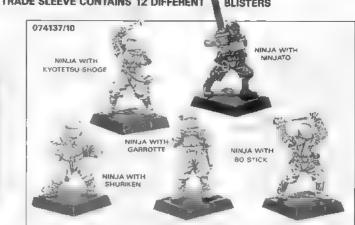

### 074137 **NINJA & SAMURAI**

EACH TRADE SLEEVE CONTAINS 12 DIFFERENT BLISTERS

Copyright @ 1989 Games Workshop Ltd. All rights reserved.

### 074137 **NINJA & SAMURAI** EACH TRADE SLEEVE CONTAINS 12 DIFFERENT

Copyright ? 1989 Games Workshop Ltd. All rights reserved.

ASHIGARU WITH NAGINTA